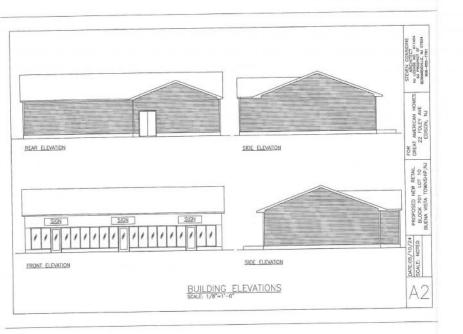

## **COMMENTS**

The owner is considering all offers. This nearly 10-acre parcel will be sold to the highest bidder, provided the seller\'s reserve price is met. The hard work has already been done here! Approved buildable lot for a 2,300 SqFt building with 30 parking stalls including 5 handicapped stalls! Presenting an exceptional opportunity! Located in the sought-after Buena Vista Township section of Atlantic County, this 9.84+/- acre parcel of commercial land sits within the \"RDR1C\" Rural Development Residence/Commercial district. Prime Location - Conveniently accessible from Harding Hwy (Route 40), the Black Horse Pike (Route 322), and the nearby Atlantic City Expressway, this property offers tremendous potential. Positioned on State Highway Route 54, near the NJSP Barracks, this site is ideal for your next commercial venture or business relocation! Pinelands Certificate Of Filing on record from 2023! Proposed 2,300 SqFt Retail Building with 30 parking stalls. Don\'t miss out on this incredible opportunity! Call today for details!