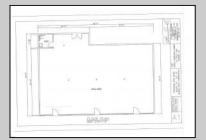

## **COMMENTS**

The owner is considering all offers. This nearly 10-acre parcel will be sold to the highest bidder, provided the seller\'s reserve price is met. The hard work has already been done here! Approved buildable lot for a 2,300 SqFt building with 30 parking stalls including 5 handicapped stalls! Presenting an exceptional opportunity! Located in the sought-after Buena Vista Township section of Atlantic County, this 9.84+/- acre parcel of commercial land sits within the \"RDR1C\" Rural Development Residence/Commercial district. Prime Location - Conveniently accessible from Harding Hwy (Route 40), the Black Horse Pike (Route 322), and the nearby Atlantic City Expressway, this property offers tremendous potential. Positioned on State Highway Route 54, near the NJSP Barracks, this site is ideal for your next commercial venture or business relocation! Pinelands Certificate Of Filing on record from 2023! Proposed 2,300 SqFt Retail Building with 30 parking stalls. Don\'t miss out on this incredible opportunity! Call today for details!