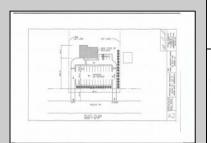

## **COMMENTS**

The owner is considering all offers. This nearly 10-acre parcel will be sold to the highest bidder, provided the seller\'s reserve price is met. The hard work has already been done here! Approved buildable lot for a 2,300 SqFt building with 30 parking stalls including 5 handicapped stalls! Presenting an exceptional opportunity! Located in the sought-after Buena Vista Township section of Atlantic County, this 9.84+/- acre parcel of commercial land sits within the \"RDR1C\" Rural Development Residence/Commercial district. Prime Location - Conveniently accessible from Harding Hwy (Route 40), the Black Horse Pike (Route 322), and the nearby Atlantic City Expressway, this property offers tremendous potential. Positioned on State Highway Route 54, near the NJSP Barracks, this site is ideal for your next commercial venture or business relocation! Pinelands Certificate Of Filing on record from 2023! Proposed 2,300 SqFt Retail Building with 30 parking stalls. Don\'t miss out on this incredible opportunity! Call today for details!