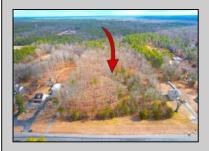

## **COMMENTS**

The owner is considering all offers. This nearly 10-acre parcel will be sold to the highest bidder, provided the seller\'s reserve price is met. The hard work has already been done here! Approved buildable lot for a 2,300 SqFt building with 30 parking stalls including 5 handicapped stalls! Presenting an exceptional opportunity! Located in the sought-after Buena Vista Township section of Atlantic County, this 9.84+/- acre parcel of commercial land sits within the \"RDR1C\" Rural Development Residence/Commercial district. Prime Location - Conveniently accessible from Harding Hwy (Route 40), the Black Horse Pike (Route 322), and the nearby Atlantic City Expressway, this property offers tremendous potential. Positioned on State Highway Route 54, near the NJSP Barracks, this site is ideal for your next commercial venture or business relocation! Pinelands Certificate Of Filing on record from 2023! Proposed 2,300 SqFt Retail Building with 30 parking stalls. Don\'t miss out on this incredible opportunity! Call today for details!