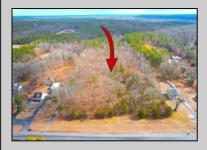

## **COMMENTS**

The hard work has already been done here! Approved buildable lot for a 2,300 SqFt building with 30 parking stalls including 5 handicapped stalls! Presenting an exceptional opportunity! Located in the sought-after Buena Vista Township section of Atlantic County, this 9.84+/- acre parcel of commercial land sits within the \"RDR1C\" Rural Development Residence/Commercial district. Prime Location - Conveniently accessible from Harding Hwy (Route 40), the Black Horse Pike (Route 322), and the nearby Atlantic City Expressway, this property offers tremendous potential. Positioned on State Highway Route 54, near the NJSP Barracks, this site is ideal for your next commercial venture or business relocation! Pinelands Certificate Of Filing on record from 2023! Proposed 2,300 SqFt Retail Building with 30 parking stalls. Don\t miss out on this incredible opportunity! Call today for details!