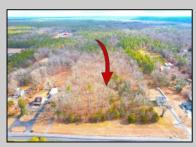

## **COMMENTS**

The hard work has already been done here! Approved buildable lot for a 2,300 SqFt building with 30 parking stalls including 5 handicapped stalls! Presenting an exceptional opportunity! Located in the sought-after Buena Vista Township section of Atlantic County, this 9.84+/- acre parcel of commercial land sits within the \"RDR1C\" Rural Development Residence/Commercial district. Prime Location - Conveniently accessible from Harding Hwy (Route 40), the Black Horse Pike (Route 322), and the nearby Atlantic City Expressway, this property offers tremendous potential. Positioned on State Highway Route 54, near the NJSP Barracks, this site is ideal for your next commercial venture or business relocation! Pinelands Certificate Of Filing on record from 2023! Proposed 2,300 SqFt Retail Building with 30 parking stalls. Don\t miss out on this incredible opportunity! Call today for details!