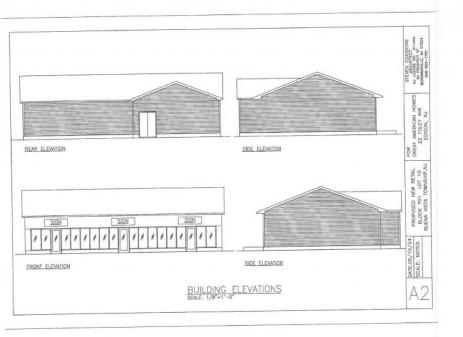

## **COMMENTS**

The hard work has already been done here! Approved buildable lot for a 2,300 SqFt building with 30 parking stalls including 5 handicapped stalls! Presenting an exceptional opportunity! Located in the sought-after Buena Vista Township section of Atlantic County, this 9.84+/- acre parcel of commercial land sits within the \"RDR1C\" Rural Development Residence/Commercial district. Prime Location - Conveniently accessible from Harding Hwy (Route 40), the Black Horse Pike (Route 322), and the nearby Atlantic City Expressway, this property offers tremendous potential. Positioned on State Highway Route 54, near the NJSP Barracks, this site is ideal for your next commercial venture or business relocation! Pinelands Certificate Of Filing on record from 2023! Proposed 2,300 SqFt Retail Building with 30 parking stalls. Don\t miss out on this incredible opportunity! Call today for details!