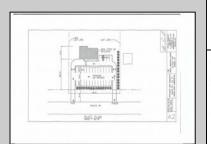

## **COMMENTS**

The hard work has already been done here! Approved buildable lot for a 2,300 SqFt building with 30 parking stalls including 5 handicapped stalls! Presenting an exceptional opportunity! Located in the sought-after Buena Vista Township section of Atlantic County, this 9.84+/- acre parcel of commercial land sits within the \"RDR1C\" Rural Development Residence/Commercial district. Prime Location - Conveniently accessible from Harding Hwy (Route 40), the Black Horse Pike (Route 322), and the nearby Atlantic City Expressway, this property offers tremendous potential. Positioned on State Highway Route 54, near the NJSP Barracks, this site is ideal for your next commercial venture or business relocation! Pinelands Certificate Of Filing on record from 2023! Proposed 2,300 SqFt Retail Building with 30 parking stalls. Don\t miss out on this incredible opportunity! Call today for details!