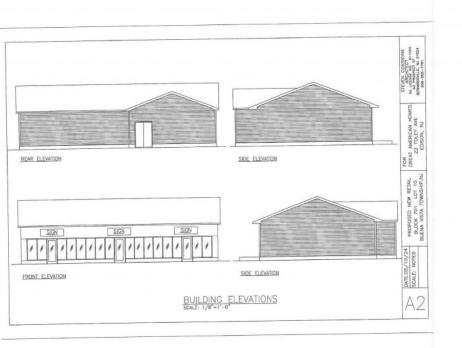

## COMMENTS

The owner is considering all offers. This nearly 10-acre parcel will be sold to the highest bidder, provided the seller\'s reserve price is met. The hard work has already been done here! Approved buildable lot for a 2,300 SqFt building with 30 parking stalls including 5 handicapped stalls! Presenting an exceptional opportunity! Located in the sought-after Buena Vista Township section of Atlantic County, this 9.84+/- acre parcel of commercial land sits within the \"RDR1C\" Rural Development Residence/Commercial district. Prime Location – Conveniently accessible from Harding Hwy (Route 40), the Black Horse Pike (Route 322), and the nearby Atlantic City Expressway, this property offers tremendous potential. Positioned on State Highway Route 54, near the NJSP Barracks, this site is ideal for your next commercial venture or business relocation! Pinelands Certificate Of Filing on record from 2023! Proposed 2,300 SqFt Retail Building with 30 parking stalls. Don\'t miss out on this incredible opportunity! Call today for details!