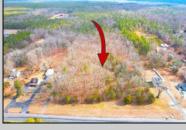

## COMMENTS

The owner is considering all offers. This nearly 10-acre parcel will be sold to the highest bidder, provided the seller\'s reserve price is met. The hard work has already been done here! Approved buildable lot for a 2,300 SqFt building with 30 parking stalls including 5 handicapped stalls! Presenting an exceptional opportunity! Located in the sought-after Buena Vista Township section of Atlantic County, this 9.84+/- acre parcel of commercial land sits within the \"RDR1C\" Rural Development Residence/Commercial district. Prime Location – Conveniently accessible from Harding Hwy (Route 40), the Black Horse Pike (Route 322), and the nearby Atlantic City Expressway, this property offers tremendous potential. Positioned on State Highway Route 54, near the NJSP Barracks, this site is ideal for your next commercial venture or business relocation! Pinelands Certificate Of Filing on record from 2023! Proposed 2,300 SqFt Retail Building with 30 parking stalls. Don\'t miss out on this incredible opportunity! Call today for details!