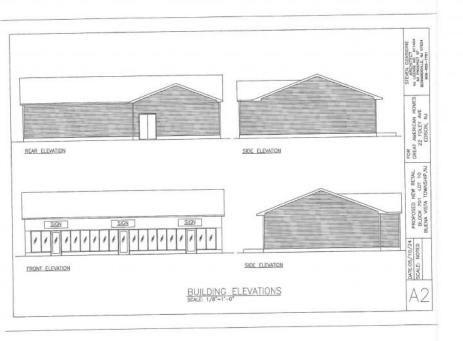

## **COMMENTS**

The owner is considering all offers. This nearly 10-acre parcel will be sold to the highest bidder, provided the seller\'s reserve price is met. The hard work has already been done here! Approved buildable lot for a 2,300 SqFt building with 30 parking stalls including 5 handicapped stalls! Presenting an exceptional opportunity! Located in the sought-after Buena Vista Township section of Atlantic County, this 9.84+/- acre parcel of commercial land sits within the \"RDR1C\" Rural Development Residence/Commercial district. Prime Location — Conveniently accessible from Harding Hwy (Route 40), the Black Horse Pike (Route 322), and the nearby Atlantic City Expressway, this property offers tremendous potential. Positioned on State Highway Route 54, near the NJSP Barracks, this site is ideal for your next commercial venture or business relocation! Pinelands Certificate Of Filing on record from 2023! Proposed 2,300 SqFt Retail Building with 30 parking stalls. Don\'t miss out on this incredible opportunity! Call today for details!