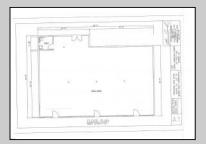

## **COMMENTS**

The owner is considering all offers. This nearly 10-acre parcel will be sold to the highest bidder, provided the seller\'s reserve price is met. The hard work has already been done here! Approved buildable lot for a 2,300 SqFt building with 30 parking stalls including 5 handicapped stalls! Presenting an exceptional opportunity! Located in the sought-after Buena Vista Township section of Atlantic County, this 9.84+/- acre parcel of commercial land sits within the \"RDR1C\" Rural Development Residence/Commercial district. Prime Location — Conveniently accessible from Harding Hwy (Route 40), the Black Horse Pike (Route 322), and the nearby Atlantic City Expressway, this property offers tremendous potential. Positioned on State Highway Route 54, near the NJSP Barracks, this site is ideal for your next commercial venture or business relocation! Pinelands Certificate Of Filing on record from 2023! Proposed 2,300 SqFt Retail Building with 30 parking stalls. Don\'t miss out on this incredible opportunity! Call today for details!