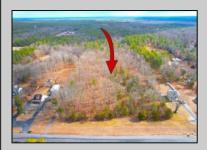

## **COMMENTS**

The owner is considering all offers. This nearly 10-acre parcel will be sold to the highest bidder, provided the seller\'s reserve price is met. The hard work has already been done here! Approved buildable lot for a 2,300 SqFt building with 30 parking stalls including 5 handicapped stalls! Presenting an exceptional opportunity! Located in the sought-after Buena Vista Township section of Atlantic County, this 9.84+/- acre parcel of commercial land sits within the \"RDR1C\" Rural Development Residence/Commercial district. Prime Location — Conveniently accessible from Harding Hwy (Route 40), the Black Horse Pike (Route 322), and the nearby Atlantic City Expressway, this property offers tremendous potential. Positioned on State Highway Route 54, near the NJSP Barracks, this site is ideal for your next commercial venture or business relocation! Pinelands Certificate Of Filing on record from 2023! Proposed 2,300 SqFt Retail Building with 30 parking stalls. Don\'t miss out on this incredible opportunity! Call today for details!