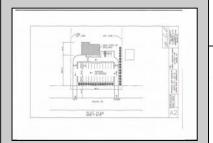

## **COMMENTS**

The owner is considering all offers. This nearly 10-acre parcel will be sold to the highest bidder, provided the seller\'s reserve price is met. The hard work has already been done here! Approved buildable lot for a 2,300 SqFt building with 30 parking stalls including 5 handicapped stalls! Presenting an exceptional opportunity! Located in the sought-after Buena Vista Township section of Atlantic County, this 9.84+/- acre parcel of commercial land sits within the \"RDR1C\" Rural Development Residence/Commercial district. Prime Location — Conveniently accessible from Harding Hwy (Route 40), the Black Horse Pike (Route 322), and the nearby Atlantic City Expressway, this property offers tremendous potential. Positioned on State Highway Route 54, near the NJSP Barracks, this site is ideal for your next commercial venture or business relocation! Pinelands Certificate Of Filing on record from 2023! Proposed 2,300 SqFt Retail Building with 30 parking stalls. Don\'t miss out on this incredible opportunity! Call today for details!