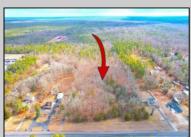

## **COMMENTS**

The hard work has already been done here! Approved buildable lot for a 2,300 SqFt building with 30 parking stalls including 5 handicapped stalls! Presenting an exceptional opportunity! Located in the sought-after Buena Vista Township section of Atlantic County, this 9.84+/- acre parcel of commercial land sits within the \"RDR1C\" Rural Development Residence/Commercial district. Prime Location - Conveniently accessible from Harding Hwy (Route 40), the Black Horse Pike (Route 322), and the nearby Atlantic City Expressway, this property offers tremendous potential. Positioned on State Highway Route 54, near the NJSP Barracks, this site is ideal for your next commercial venture or business relocation! Pinelands Certificate Of Filing on record from 2023! Proposed 2,300 SqFt Retail Building with 30 parking stalls. Don\t miss out on this incredible opportunity! Call today for details!