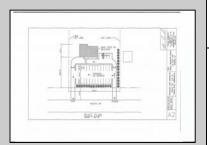

## **COMMENTS**

The hard work has already been done here! Approved buildable lot for a 2,300 SqFt building with 30 parking stalls including 5 handicapped stalls! Presenting an exceptional opportunity! Located in the sought-after Buena Vista Township section of Atlantic County, this 9.84+/- acre parcel of commercial land sits within the \"RDR1C\" Rural Development Residence/Commercial district. Prime Location - Conveniently accessible from Harding Hwy (Route 40), the Black Horse Pike (Route 322), and the nearby Atlantic City Expressway, this property offers tremendous potential. Positioned on State Highway Route 54, near the NJSP Barracks, this site is ideal for your next commercial venture or business relocation! Pinelands Certificate Of Filing on record from 2023! Proposed 2,300 SqFt Retail Building with 30 parking stalls. Don\t miss out on this incredible opportunity! Call today for details!