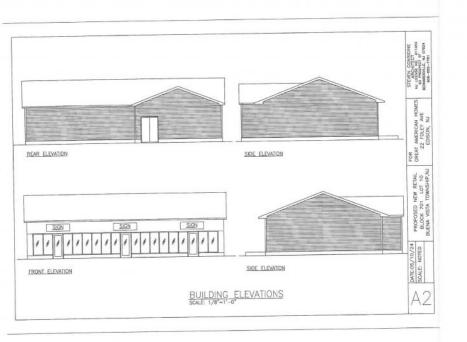

## **COMMENTS**

The hard work has already been done here! Approved buildable lot for a 2,300 SqFt building with 30 parking stalls including 5 handicapped stalls! Presenting an exceptional opportunity! Located in the sought-after Buena Vista Township section of Atlantic County, this 9.84+/- acre parcel of commercial land sits within the \"RDR1C\" Rural Development Residence/Commercial district. Prime Location - Conveniently accessible from Harding Hwy (Route 40), the Black Horse Pike (Route 322), and the nearby Atlantic City Expressway, this property offers tremendous potential. Positioned on State Highway Route 54, near the NJSP Barracks, this site is ideal for your next commercial venture or business relocation! Pinelands Certificate Of Filing on record from 2023! Proposed 2,300 SqFt Retail Building with 30 parking stalls. Don\t miss out on this incredible opportunity! Call today for details!