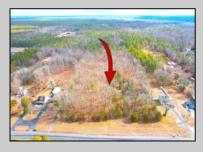

## **COMMENTS**

The hard work has already been done here! Approved buildable lot for a 2,300 SqFt building with 30 parking stalls including 5 handicapped stalls! Presenting an exceptional opportunity! Located in the sought-after Buena Vista Township section of Atlantic County, this 9.84+/- acre parcel of commercial land sits within the \"RDR1C\" Rural Development Residence/Commercial district. Prime Location - Conveniently accessible from Harding Hwy (Route 40), the Black Horse Pike (Route 322), and the nearby Atlantic City Expressway, this property offers tremendous potential. Positioned on State Highway Route 54, near the NJSP Barracks, this site is ideal for your next commercial venture or business relocation! Pinelands Certificate Of Filing on record from 2023! Proposed 2,300 SqFt Retail Building with 30 parking stalls. Don\t miss out on this incredible opportunity! Call today for details!