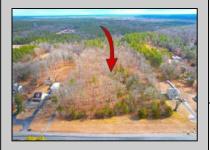

## **COMMENTS**

The hard work has already been done here! Approved buildable lot for a 2,300 SqFt building with 30 parking stalls including 5 handicapped stalls! Presenting an exceptional opportunity! Located in the sought-after Buena Vista Township section of Atlantic County, this 9.84+/- acre parcel of commercial land sits within the \"RDR1C\" Rural Development Residence/Commercial district. Prime Location - Conveniently accessible from Harding Hwy (Route 40), the Black Horse Pike (Route 322), and the nearby Atlantic City Expressway, this property offers tremendous potential. Positioned on State Highway Route 54, near the NJSP Barracks, this site is ideal for your next commercial venture or business relocation! Pinelands Certificate Of Filing on record from 2023! Proposed 2,300 SqFt Retail Building with 30 parking stalls. Don\t miss out on this incredible opportunity! Call today for details!