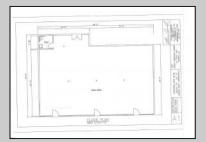

## **COMMENTS**

The hard work has already been done here! Approved buildable lot for a 2,300 SqFt building with 30 parking stalls including 5 handicapped stalls! Presenting an exceptional opportunity! Located in the sought-after Buena Vista Township section of Atlantic County, this 9.84+/- acre parcel of commercial land sits within the \"RDR1C\" Rural Development Residence/Commercial district. Prime Location - Conveniently accessible from Harding Hwy (Route 40), the Black Horse Pike (Route 322), and the nearby Atlantic City Expressway, this property offers tremendous potential. Positioned on State Highway Route 54, near the NJSP Barracks, this site is ideal for your next commercial venture or business relocation! Pinelands Certificate Of Filing on record from 2023! Proposed 2,300 SqFt Retail Building with 30 parking stalls. Don\t miss out on this incredible opportunity! Call today for details!