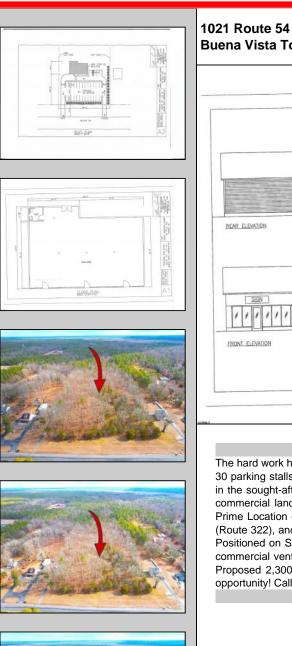

## COMMENTS

The hard work has already been done here! Approved buildable lot for a 2,300 SqFt building with 30 parking stalls including 5 handicapped stalls! Presenting an exceptional opportunity! Located in the sought-after Buena Vista Township section of Atlantic County, this 9.84+/- acre parcel of commercial land sits within the \"RDR1C\" Rural Development Residence/Commercial district. Prime Location – Conveniently accessible from Harding Hwy (Route 40), the Black Horse Pike (Route 322), and the nearby Atlantic City Expressway, this property offers tremendous potential. Positioned on State Highway Route 54, near the NJSP Barracks, this site is ideal for your next commercial venture or business relocation! Pinelands Certificate Of Filing on record from 2023! Proposed 2,300 SqFt Retail Building with 30 parking stalls. Don\'t miss out on this incredible opportunity! Call today for details!