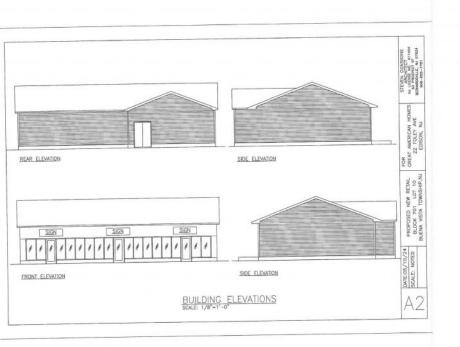

## COMMENTS

The hard work has already been done here! Approved buildable lot for a 2,300 SqFt building with 30 parking stalls including 5 handicapped stalls! Presenting an exceptional opportunity! Located in the sought-after Buena Vista Township section of Atlantic County, this 9.84+/- acre parcel of commercial land sits within the \"RDR1C\" Rural Development Residence/Commercial district. Prime Location – Conveniently accessible from Harding Hwy (Route 40), the Black Horse Pike (Route 322), and the nearby Atlantic City Expressway, this property offers tremendous potential. Positioned on State Highway Route 54, near the NJSP Barracks, this site is ideal for your next commercial venture or business relocation! Pinelands Certificate Of Filing on record from 2023! Proposed 2,300 SqFt Retail Building with 30 parking stalls. Don\'t miss out on this incredible opportunity! Call today for details!