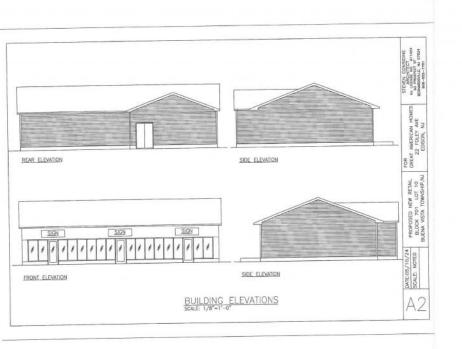

## COMMENTS

The owner is considering all offers. This nearly 10-acre parcel will be sold to the highest bidder, provided the seller's reserve price is met. The hard work has already been done here! Approved buildable lot for a 2,300 SqFt building with 30 parking stalls including 5 handicapped stalls! Presenting an exceptional opportunity! Located in the sought-after Buena Vista Township section of Atlantic County, this 9.84+/- acre parcel of commercial land sits within the \"RDR1C\" Rural Development Residence/Commercial district. Prime Location – Conveniently accessible from Harding Hwy (Route 40), the Black Horse Pike (Route 322), and the nearby Atlantic City Expressway, this property offers tremendous potential. Positioned on State Highway Route 54, near the NJSP Barracks, this site is ideal for your next commercial venture or business relocation! Pinelands Certificate Of Filing on record from 2023! Proposed 2,300 SqFt Retail Building with 30 parking stalls. Don\'t miss out on this incredible opportunity! Call today for details!