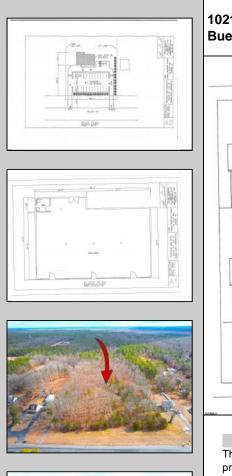

## COMMENTS

The owner is considering all offers. This nearly 10-acre parcel will be sold to the highest bidder, provided the seller's reserve price is met. The hard work has already been done here! Approved buildable lot for a 2,300 SqFt building with 30 parking stalls including 5 handicapped stalls! Presenting an exceptional opportunity! Located in the sought-after Buena Vista Township section of Atlantic County, this 9.84+/- acre parcel of commercial land sits within the \"RDR1C\" Rural Development Residence/Commercial district. Prime Location – Conveniently accessible from Harding Hwy (Route 40), the Black Horse Pike (Route 322), and the nearby Atlantic City Expressway, this property offers tremendous potential. Positioned on State Highway Route 54, near the NJSP Barracks, this site is ideal for your next commercial venture or business relocation! Pinelands Certificate Of Filing on record from 2023! Proposed 2,300 SqFt Retail Building with 30 parking stalls. Don\'t miss out on this incredible opportunity! Call today for details!