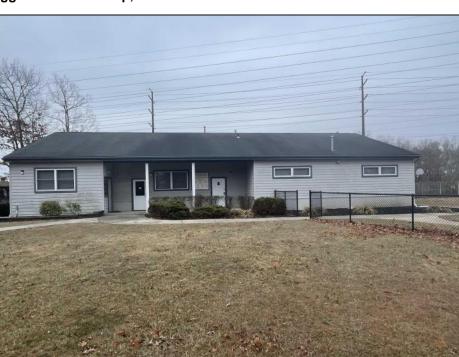

## **COMMENTS**

Amazing lease opportunity! Are you a non profit organization or government agency looking to relocate or expand? Come check out 2590 Ridge Avenue in Egg Harbor Twp. Situated on a massive parcel, this building lease opportunity consists of two huge rooms, along with an office and conference room. Upgraded heating, cooling and lighting all in the process of being installed. Other features include two full bathrooms and kitchenette. Outside consists of a basketball court, yard, storage shed, bathroom and tons of parking. Located in a serene yet convenient setting. Must be a non profit organization or government agency to rent. Come check it out!

| PROPERT | Y | DETA | <b>NILS</b> |
|---------|---|------|-------------|
|         |   |      |             |

|          | I NOI ENTI DETAILS |                  |             |  |
|----------|--------------------|------------------|-------------|--|
| Exterior | ParkingGarage      | InteriorFeatures | Heating     |  |
| Vinyl    | 11 or More Spaces  | Storage          | Forced Air  |  |
|          | Off Street         |                  | Gas-Natural |  |
|          | Payed              |                  |             |  |