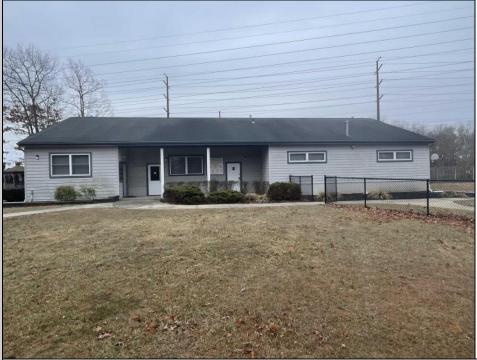

## COMMENTS

Amazing lease opportunity! Are you a non profit organization or government agency looking to relocate or expand? Come check out 2590 Ridge Avenue in Egg Harbor Twp. Situated on a massive parcel, this building lease opportunity consists of two huge rooms, along with an office and conference room. Upgraded heating, cooling and lighting all in the process of being installed. Other features include two full bathrooms and kitchenette. Outside consists of a basketball court, yard, storage shed, bathroom and tons of parking. Located in a serene yet convenient setting. Must be a non profit organization or government agency to rent. Come check it out!