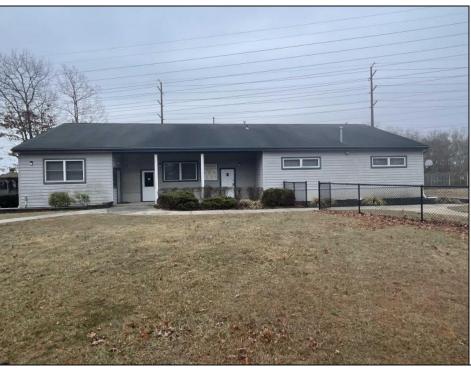

## **COMMENTS**

Amazing lease opportunity! Are you a non profit organization or government agency looking to relocate or expand? Come check out 2590 Ridge Avenue in Egg Harbor Twp. Situated on a massive parcel, this building lease opportunity consists of two huge rooms, along with an office and conference room. Upgraded heating, cooling and lighting alll in the process of being installed. Other features include two full bathrooms and kitchenette. Outside consists of a basketball court, yard, storage shed, bathroom and tons of parking. Located in a serene yet convenient setting. Must be a non profit organization or government agency to rent. Come check it out!