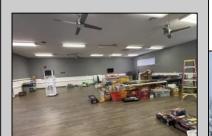

## **COMMENTS**

Amazing lease opportunity! Are you a non profit organization or government agency looking to relocate or expand? Come check out 2590 Ridge Avenue in Egg Harbor Twp. Situated on a massive parcel, this building lease opportunity consists of two huge rooms, along with an office and conference room. Upgraded heating, cooling and lighting alll in the process of being installed. Other features include two full bathrooms and kitchenette. Outside consists of a basketball court, yard, storage shed, bathroom and tons of parking. Located in a serene yet convenient setting. Must be a non profit organization or government agency to rent. Come check it out!