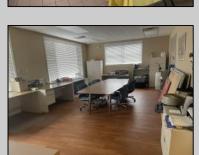

## **COMMENTS**

Amazing lease opportunity! Are you a non profit organization or government agency looking to relocate or expand? Come check out 2590 Ridge Avenue in Egg Harbor Twp. Situated on a massive parcel, this building lease opportunity consists of two huge rooms, along with an office and conference room. Upgraded heating, cooling and lighting alll in the process of being installed. Other features include two full bathrooms and kitchenette. Outside consists of a basketball court, yard, storage shed, bathroom and tons of parking. Located in a serene yet convenient setting. Must be a non profit organization or government agency to rent. Come check it out!