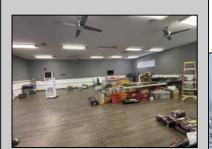

## **COMMENTS**

Amazing lease opportunity! Are you a non profit organization or government agency looking to relocate or expand? Come check out 2590 Ridge Avenue in Egg Harbor Twp. Situated on a massive parcel, this building lease opportunity consists of two huge rooms, along with an office and conference room. Upgraded heating, cooling and lighting alll in the process of being installed. Other features include two full bathrooms and kitchenette. Outside consists of a basketball court, yard, storage shed, bathroom and tons of parking. Located in a serene yet convenient setting. Must be a non profit organization or government agency to rent. Come check it out!