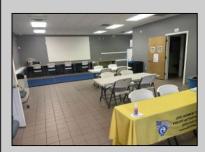

## **COMMENTS**

Amazing lease opportunity! Are you a non profit organization or government agency looking to relocate or expand? Come check out 2590 Ridge Avenue in Egg Harbor Twp. Situated on a massive parcel, this building lease opportunity consists of two huge rooms, along with an office and conference room. Upgraded heating, cooling and lighting alll in the process of being installed. Other features include two full bathrooms and kitchenette. Outside consists of a basketball court, yard, storage shed, bathroom and tons of parking. Located in a serene yet convenient setting. Must be a non profit organization or government agency to rent. Come check it out!