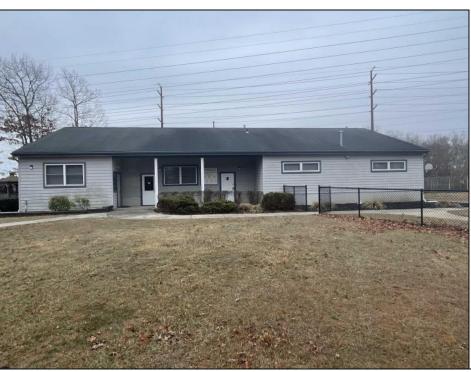

## **COMMENTS**

Amazing lease opportunity! Are you a non profit organization or government agency looking to relocate or expand? Come check out 2590 Ridge Avenue in Egg Harbor Twp. Situated on a massive parcel, this building lease opportunity consists of two huge rooms, along with an office and conference room. Upgraded heating, cooling and lighting alll in the process of being installed. Other features include two full bathrooms and kitchenette. Outside consists of a basketball court, yard, storage shed, bathroom and tons of parking. Located in a serene yet convenient setting. Must be a non profit organization or government agency to rent. Come check it out!