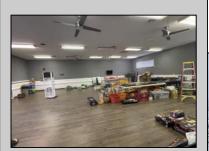

## **COMMENTS**

Amazing lease opportunity! Are you a non profit organization or government agency looking to relocate or expand? Come check out 2590 Ridge Avenue in Egg Harbor Twp. Situated on a massive parcel, this building lease opportunity consists of two huge rooms, along with an office and conference room. Upgraded heating, cooling and lighting alll in the process of being installed. Other features include two full bathrooms and kitchenette. Outside consists of a basketball court, yard, storage shed, bathroom and tons of parking. Located in a serene yet convenient setting. Must be a non profit organization or government agency to rent. Come check it out!