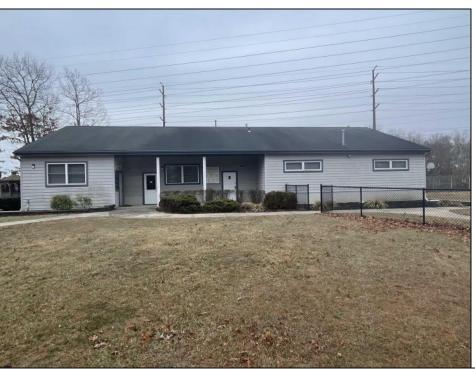

## **COMMENTS**

Amazing lease opportunity! Are you a non profit organization or government agency looking to relocate or expand? Come check out 2590 Ridge Avenue in Egg Harbor Twp. Situated on a massive parcel, this building lease opportunity consists of two huge rooms, along with an office and conference room. Upgraded heating, cooling and lighting alll in the process of being installed. Other features include two full bathrooms and kitchenette. Outside consists of a basketball court, yard, storage shed, bathroom and tons of parking. Located in a serene yet convenient setting. Must be a non profit organization or government agency to rent. Come check it out!

| <b>PROPERTY</b> | <b>DETAILS</b> |
|-----------------|----------------|
|-----------------|----------------|

| 1 1121 = 1111 = = 1111=2 |                   |                  |             |
|--------------------------|-------------------|------------------|-------------|
| Exterior                 | ParkingGarage     | InteriorFeatures | Heating     |
| Vinyl                    | 11 or More Spaces | Storage          | Forced Air  |
|                          | Off Street        |                  | Gas-Natural |
|                          | Paved             |                  |             |