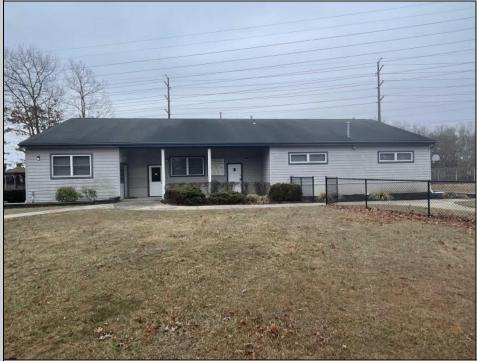

## COMMENTS

Amazing lease opportunity! Are you a non profit organization or government agency looking to relocate or expand? Come check out 2590 Ridge Avenue in Egg Harbor Twp. Situated on a massive parcel, this building lease opportunity consists of two huge rooms, along with an office and conference room. Upgraded heating, cooling and lighting all in the process of being installed. Other features include two full bathrooms and kitchenette. Outside consists of a basketball court, yard, storage shed, bathroom and tons of parking. Located in a serene yet convenient setting. Must be a non profit organization or government agency to rent. Come check it out!

**PROPERTY DETAILS** 

Exterior Ρ Vinyl 1 O Р

| ParkingGarage<br>11 or More Spaces<br>Off Street<br>Paved | InteriorFeatures<br>Storage |
|-----------------------------------------------------------|-----------------------------|
| Water                                                     | Sewer                       |