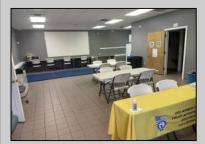

## COMMENTS

Amazing lease opportunity! Are you a non profit organization or government agency looking to relocate or expand? Come check out 2590 Ridge Avenue in Egg Harbor Twp. Situated on a massive parcel, this building lease opportunity consists of two huge rooms, along with an office and conference room. Upgraded heating, cooling and lighting all in the process of being installed. Other features include two full bathrooms and kitchenette. Outside consists of a basketball court, yard, storage shed, bathroom and tons of parking. Located in a serene yet convenient setting. Must be a non profit organization or government agency to rent. Come check it out!