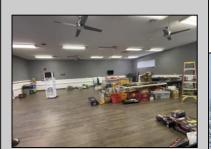

## **COMMENTS**

Amazing lease opportunity! Are you a non profit organization or government agency looking to relocate or expand? Come check out 2590 Ridge Avenue in Egg Harbor Twp. Situated on a massive parcel, this building lease opportunity consists of two huge rooms, along with an office and conference room. Upgraded heating, cooling and lighting all in the process of being installed. Other features include two full bathrooms and kitchenette. Outside consists of a basketball court, yard, storage shed, bathroom and tons of parking. Located in a serene yet convenient setting. Must be a non profit organization or government agency to rent. Come check it out!