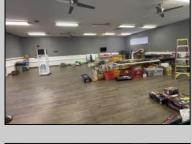

## **COMMENTS**

Amazing lease opportunity! Are you a non profit organization or government agency looking to relocate or expand? Come check out 2590 Ridge Avenue in Egg Harbor Twp. Situated on a massive parcel, this building lease opportunity consists of two huge rooms, along with an office and conference room. Upgraded heating, cooling and lighting alll in the process of being installed. Other features include two full bathrooms and kitchenette. Outside consists of a basketball court, yard, storage shed, bathroom and tons of parking. Located in a serene yet convenient setting. Must be a non profit organization or government agency to rent. Come check it out!