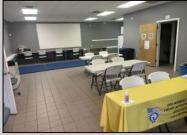

## **COMMENTS**

Amazing lease opportunity! Are you a non profit organization or government agency looking to relocate or expand? Come check out 2590 Ridge Avenue in Egg Harbor Twp. Situated on a massive parcel, this building lease opportunity consists of two huge rooms, along with an office and conference room. Upgraded heating, cooling and lighting alll in the process of being installed. Other features include two full bathrooms and kitchenette. Outside consists of a basketball court, yard, storage shed, bathroom and tons of parking. Located in a serene yet convenient setting. Must be a non profit organization or government agency to rent. Come check it out!