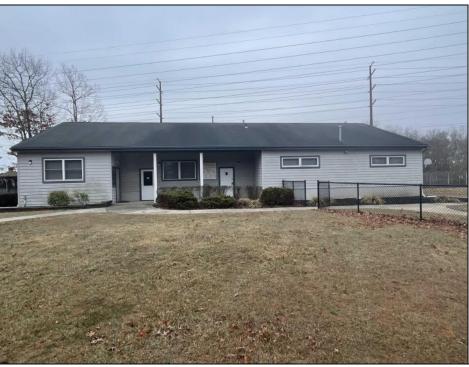

## **COMMENTS**

Amazing lease opportunity! Are you a non profit organization or government agency looking to relocate or expand? Come check out 2590 Ridge Avenue in Egg Harbor Twp. Situated on a massive parcel, this building lease opportunity consists of two huge rooms, along with an office and conference room. Upgraded heating, cooling and lighting alll in the process of being installed. Other features include two full bathrooms and kitchenette. Outside consists of a basketball court, yard, storage shed, bathroom and tons of parking. Located in a serene yet convenient setting. Must be a non profit organization or government agency to rent. Come check it out!