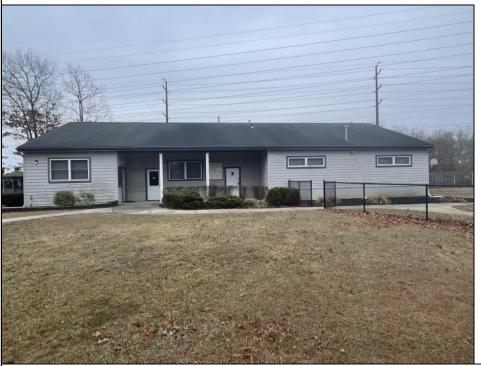

## **COMMENTS**

Amazing lease opportunity! Are you a non profit organization or government agency looking to relocate or expand? Come check out 2590 Ridge Avenue in Egg Harbor Twp. Situated on a massive parcel, this building lease opportunity consists of two huge rooms, along with an office and conference room. Upgraded heating, cooling and lighting all in the process of being installed. Other features include two full bathrooms and kitchenette. Outside consists of a basketball court, yard, storage shed, bathroom and tons of parking. Located in a serene yet convenient setting. Must be a non profit organization or government agency to rent. Come check it out!

| <b>PROPERTY</b> | <b>DETAILS</b> |
|-----------------|----------------|
|-----------------|----------------|

| 1 1121 = 111 1 = = 11 11=2 |                   |                  |             |
|----------------------------|-------------------|------------------|-------------|
| Exterior                   | ParkingGarage     | InteriorFeatures | Heating     |
| Vinyl                      | 11 or More Spaces | Storage          | Forced Air  |
|                            | Off Street        |                  | Gas-Natural |
|                            | Paved             |                  |             |