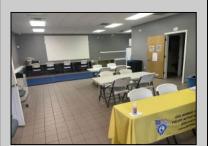

## **COMMENTS**

Amazing lease opportunity! Are you a non profit organization or government agency looking to relocate or expand? Come check out 2590 Ridge Avenue in Egg Harbor Twp. Situated on a massive parcel, this building lease opportunity consists of two huge rooms, along with an office and conference room. Upgraded heating, cooling and lighting all in the process of being installed. Other features include two full bathrooms and kitchenette. Outside consists of a basketball court, yard, storage shed, bathroom and tons of parking. Located in a serene yet convenient setting. Must be a non profit organization or government agency to rent. Come check it out!