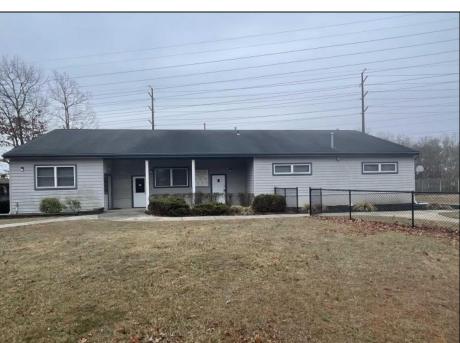

## **COMMENTS**

Amazing lease opportunity! Are you a non profit organization or government agency looking to relocate or expand? Come check out 2590 Ridge Avenue in Egg Harbor Twp. Situated on a massive parcel, this building lease opportunity consists of two huge rooms, along with an office and conference room. Upgraded heating, cooling and lighting all in the process of being installed. Other features include two full bathrooms and kitchenette. Outside consists of a basketball court, yard, storage shed, bathroom and tons of parking. Located in a serene yet convenient setting. Must be a non profit organization or government agency to rent. Come check it out!

## PROPERTY DETAILS

|          | THOI ENTI DETAILO |                  |             |
|----------|-------------------|------------------|-------------|
| Exterior | ParkingGarage     | InteriorFeatures | Heating     |
| Vinyl    | 11 or More Spaces | Storage          | Forced Air  |
|          | Off Street        |                  | Gas-Natural |
|          | Davad             |                  |             |