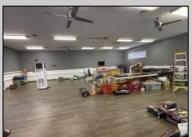

## **COMMENTS**

Amazing lease opportunity! Are you a non profit organization or government agency looking to relocate or expand? Come check out 2590 Ridge Avenue in Egg Harbor Twp. Situated on a massive parcel, this building lease opportunity consists of two huge rooms, along with an office and conference room. Upgraded heating, cooling and lighting all in the process of being installed. Other features include two full bathrooms and kitchenette. Outside consists of a basketball court, yard, storage shed, bathroom and tons of parking. Located in a serene yet convenient setting. Must be a non profit organization or government agency to rent. Come check it out!