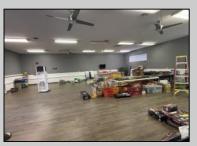

## COMMENTS

Amazing lease opportunity! Are you a non profit organization or government agency looking to relocate or expand? Come check out 2590 Ridge Avenue in Egg Harbor Twp. Situated on a massive parcel, this building lease opportunity consists of two huge rooms, along with an office and conference room. Upgraded heating, cooling and lighting all in the process of being installed. Other features include two full bathrooms and kitchenette. Outside consists of a basketball court, yard, storage shed, bathroom and tons of parking. Located in a serene yet convenient setting. Must be a non profit organization or government agency to rent. Come check it out!