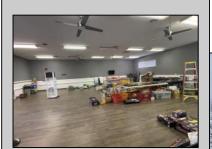

## **COMMENTS**

Amazing lease opportunity! Are you a non profit organization or government agency looking to relocate or expand? Come check out 2590 Ridge Avenue in Egg Harbor Twp. Situated on a massive parcel, this building lease opportunity consists of two huge rooms, along with an office and conference room. Upgraded heating, cooling and lighting all in the process of being installed. Other features include two full bathrooms and kitchenette. Outside consists of a basketball court, yard, storage shed, bathroom and tons of parking. Located in a serene yet convenient setting. Must be a non profit organization or government agency to rent. Come check it out!