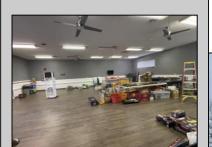

## **COMMENTS**

Amazing lease opportunity! Are you a non profit organization or government agency looking to relocate or expand? Come check out 2590 Ridge Avenue in Egg Harbor Twp. Situated on a massive parcel, this building lease opportunity consists of two huge rooms, along with an office and conference room. Upgraded heating, cooling and lighting all in the process of being installed. Other features include two full bathrooms and kitchenette. Outside consists of a basketball court, yard, storage shed, bathroom and tons of parking. Located in a serene yet convenient setting. Must be a non profit organization or government agency to rent. Come check it out!