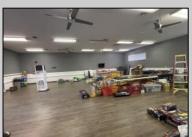

## **COMMENTS**

Amazing lease opportunity! Are you a non profit organization or government agency looking to relocate or expand? Come check out 2590 Ridge Avenue in Egg Harbor Twp. Situated on a massive parcel, this building lease opportunity consists of two huge rooms, along with an office and conference room. Upgraded heating, cooling and lighting all in the process of being installed. Other features include two full bathrooms and kitchenette. Outside consists of a basketball court, yard, storage shed, bathroom and tons of parking. Located in a serene yet convenient setting. Must be a non profit organization or government agency to rent. Come check it out!