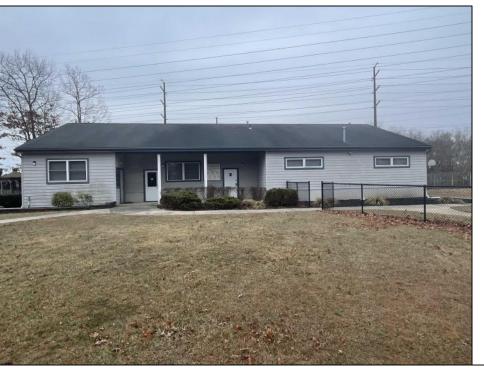

## **COMMENTS**

Amazing lease opportunity! Are you a non profit organization or government agency looking to relocate or expand? Come check out 2590 Ridge Avenue in Egg Harbor Twp. Situated on a massive parcel, this building lease opportunity consists of two huge rooms, along with an office and conference room. Upgraded heating, cooling and lighting all in the process of being installed. Other features include two full bathrooms and kitchenette. Outside consists of a basketball court, yard, storage shed, bathroom and tons of parking. Located in a serene yet convenient setting. Must be a non profit organization or government agency to rent. Come check it out!