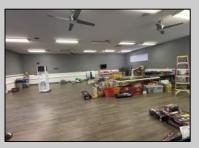

## COMMENTS

Amazing lease opportunity! Are you a non profit organization or government agency looking to relocate or expand? Come check out 2590 Ridge Avenue in Egg Harbor Twp. Situated on a massive parcel, this building lease opportunity consists of two huge rooms, along with an office and conference room. Upgraded heating, cooling and lighting all in the process of being installed. Other features include two full bathrooms and kitchenette. Outside consists of a basketball court, yard, storage shed, bathroom and tons of parking. Located in a serene yet convenient setting. Must be a non profit organization or government agency to rent. Come check it out!