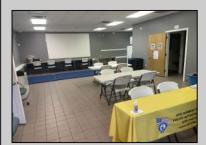

## COMMENTS

Amazing lease opportunity! Are you a non profit organization or government agency looking to relocate or expand? Come check out 2590 Ridge Avenue in Egg Harbor Twp. Situated on a massive parcel, this building lease opportunity consists of two huge rooms, along with an office and conference room. Upgraded heating, cooling and lighting all in the process of being installed. Other features include two full bathrooms and kitchenette. Outside consists of a basketball court, yard, storage shed, bathroom and tons of parking. Located in a serene yet convenient setting. Must be a non profit organization or government agency to rent. Come check it out!