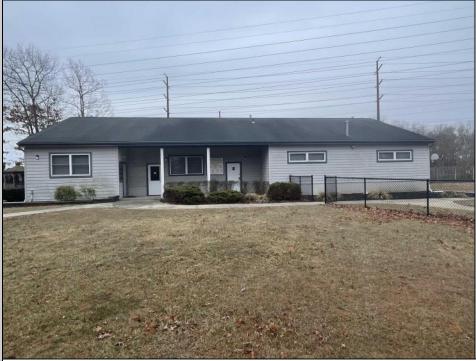

## COMMENTS

Amazing lease opportunity! Are you a non profit organization or government agency looking to relocate or expand? Come check out 2590 Ridge Avenue in Egg Harbor Twp. Situated on a massive parcel, this building lease opportunity consists of two huge rooms, along with an office and conference room. Upgraded heating, cooling and lighting all in the process of being installed. Other features include two full bathrooms and kitchenette. Outside consists of a basketball court, yard, storage shed, bathroom and tons of parking. Located in a serene yet convenient setting. Must be a non profit organization or government agency to rent. Come check it out!