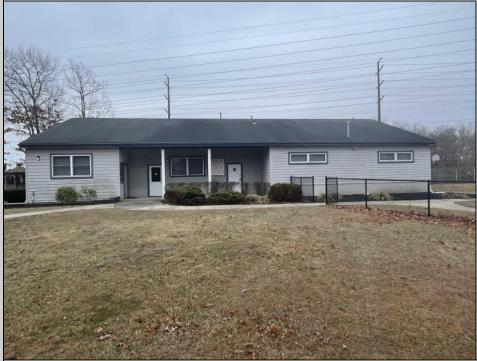

## COMMENTS

Amazing lease opportunity! Are you a non profit organization or government agency looking to relocate or expand? Come check out 2590 Ridge Avenue in Egg Harbor Twp. Situated on a massive parcel, this building lease opportunity consists of two huge rooms, along with an office and conference room. Upgraded heating, cooling and lighting all in the process of being installed. Other features include two full bathrooms and kitchenette. Outside consists of a basketball court, yard, storage shed, bathroom and tons of parking. Located in a serene yet convenient setting. Must be a non profit organization or government agency to rent. Come check it out!

**PROPERTY DETAILS** 

Exterior Vinyl

| ParkingGarage<br>11 or More Spaces<br>Off Street<br>Paved | InteriorFeatures<br>Storage |
|-----------------------------------------------------------|-----------------------------|
| Water                                                     | Sewer                       |