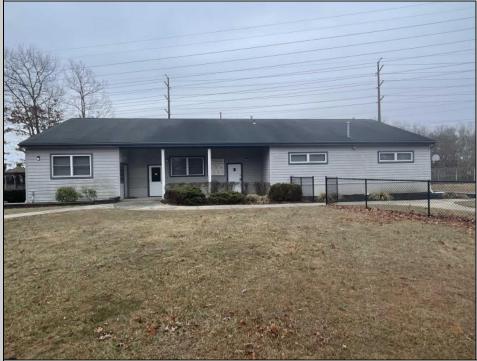

## COMMENTS

Amazing lease opportunity! Are you a non profit organization or government agency looking to relocate or expand? Come check out 2590 Ridge Avenue in Egg Harbor Twp. Situated on a massive parcel, this building lease opportunity consists of two huge rooms, along with an office and conference room. Upgraded heating, cooling and lighting all in the process of being installed. Other features include two full bathrooms and kitchenette. Outside consists of a basketball court, yard, storage shed, bathroom and tons of parking. Located in a serene yet convenient setting. Must be a non profit organization or government agency to rent. Come check it out!