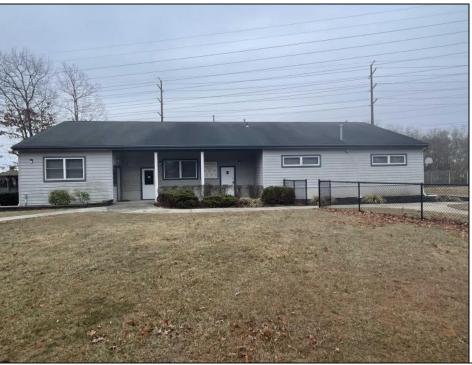

## **COMMENTS**

Amazing lease opportunity! Are you a non profit organization or government agency looking to relocate or expand? Come check out 2590 Ridge Avenue in Egg Harbor Twp. Situated on a massive parcel, this building lease opportunity consists of two huge rooms, along with an office and conference room. Upgraded heating, cooling and lighting all in the process of being installed. Other features include two full bathrooms and kitchenette. Outside consists of a basketball court, yard, storage shed, bathroom and tons of parking. Located in a serene yet convenient setting. Must be a non profit organization or government agency to rent. Come check it out!

## **PROPERTY DETAILS**

| 1 1121 = 1111 = = 1111=2 |                   |                  |             |
|--------------------------|-------------------|------------------|-------------|
| Exterior                 | ParkingGarage     | InteriorFeatures | Heating     |
| Vinyl                    | 11 or More Spaces | Storage          | Forced Air  |
|                          | Off Street        |                  | Gas-Natural |
|                          | Paved             |                  |             |