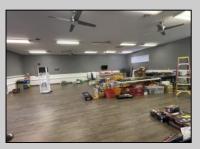

## COMMENTS

Amazing lease opportunity! Are you a non profit organization or government agency looking to relocate or expand? Come check out 2590 Ridge Avenue in Egg Harbor Twp. Situated on a massive parcel, this building lease opportunity consists of two huge rooms, along with an office and conference room. Upgraded heating, cooling and lighting all in the process of being installed. Other features include two full bathrooms and kitchenette. Outside consists of a basketball court, yard, storage shed, bathroom and tons of parking. Located in a serene yet convenient setting. Must be a non profit organization or government agency to rent. Come check it out!