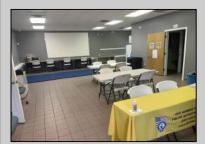

## COMMENTS

Amazing lease opportunity! Are you a non profit organization or government agency looking to relocate or expand? Come check out 2590 Ridge Avenue in Egg Harbor Twp. Situated on a massive parcel, this building lease opportunity consists of two huge rooms, along with an office and conference room. Upgraded heating, cooling and lighting all in the process of being installed. Other features include two full bathrooms and kitchenette. Outside consists of a basketball court, yard, storage shed, bathroom and tons of parking. Located in a serene yet convenient setting. Must be a non profit organization or government agency to rent. Come check it out!