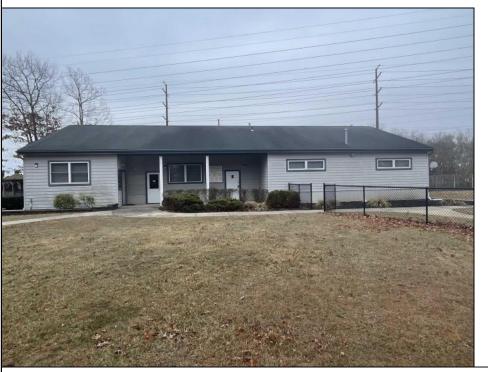

## **COMMENTS**

Amazing lease opportunity! Are you a non profit organization or government agency looking to relocate or expand? Come check out 2590 Ridge Avenue in Egg Harbor Twp. Situated on a massive parcel, this building lease opportunity consists of two huge rooms, along with an office and conference room. Upgraded heating, cooling and lighting alll in the process of being installed. Other features include two full bathrooms and kitchenette. Outside consists of a basketball court, yard, storage shed, bathroom and tons of parking. Located in a serene yet convenient setting. Must be a non profit organization or government agency to rent. Come check it out!