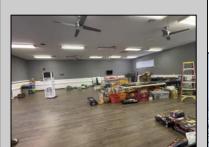

## **COMMENTS**

Amazing lease opportunity! Are you a non profit organization or government agency looking to relocate or expand? Come check out 2590 Ridge Avenue in Egg Harbor Twp. Situated on a massive parcel, this building lease opportunity consists of two huge rooms, along with an office and conference room. Upgraded heating, cooling and lighting alll in the process of being installed. Other features include two full bathrooms and kitchenette. Outside consists of a basketball court, yard, storage shed, bathroom and tons of parking. Located in a serene yet convenient setting. Must be a non profit organization or government agency to rent. Come check it out!