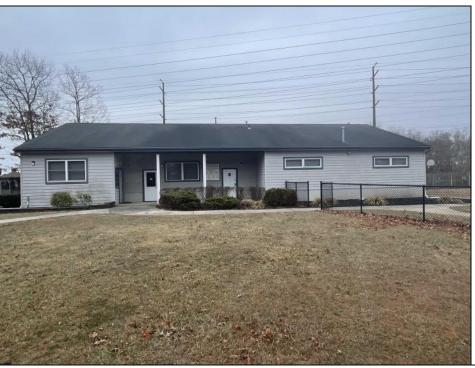

## **COMMENTS**

Amazing lease opportunity! Are you a non profit organization or government agency looking to relocate or expand? Come check out 2590 Ridge Avenue in Egg Harbor Twp. Situated on a massive parcel, this building lease opportunity consists of two huge rooms, along with an office and conference room. Upgraded heating, cooling and lighting alll in the process of being installed. Other features include two full bathrooms and kitchenette. Outside consists of a basketball court, yard, storage shed, bathroom and tons of parking. Located in a serene yet convenient setting. Must be a non profit organization or government agency to rent. Come check it out!