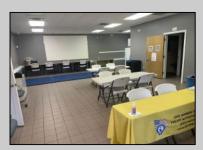

## **COMMENTS**

Amazing lease opportunity! Are you a non profit organization or government agency looking to relocate or expand? Come check out 2590 Ridge Avenue in Egg Harbor Twp. Situated on a massive parcel, this building lease opportunity consists of two huge rooms, along with an office and conference room. Upgraded heating, cooling and lighting alll in the process of being installed. Other features include two full bathrooms and kitchenette. Outside consists of a basketball court, yard, storage shed, bathroom and tons of parking. Located in a serene yet convenient setting. Must be a non profit organization or government agency to rent. Come check it out!