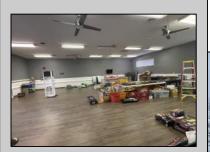

## **COMMENTS**

Amazing lease opportunity! Are you a non profit organization or government agency looking to relocate or expand? Come check out 2590 Ridge Avenue in Egg Harbor Twp. Situated on a massive parcel, this building lease opportunity consists of two huge rooms, along with an office and conference room. Upgraded heating, cooling and lighting alll in the process of being installed. Other features include two full bathrooms and kitchenette. Outside consists of a basketball court, yard, storage shed, bathroom and tons of parking. Located in a serene yet convenient setting. Must be a non profit organization or government agency to rent. Come check it out!