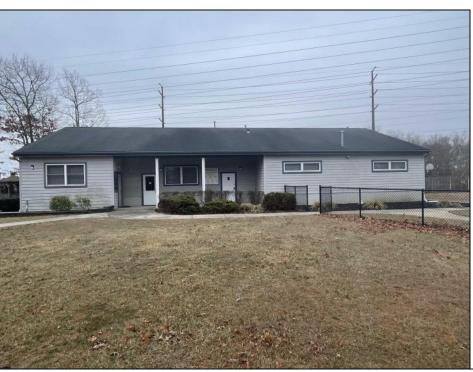

## **COMMENTS**

Amazing lease opportunity! Are you a non profit organization or government agency looking to relocate or expand? Come check out 2590 Ridge Avenue in Egg Harbor Twp. Situated on a massive parcel, this building lease opportunity consists of two huge rooms, along with an office and conference room. Upgraded heating, cooling and lighting alll in the process of being installed. Other features include two full bathrooms and kitchenette. Outside consists of a basketball court, yard, storage shed, bathroom and tons of parking. Located in a serene yet convenient setting. Must be a non profit organization or government agency to rent. Come check it out!