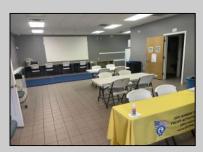

## **COMMENTS**

Amazing lease opportunity! Are you a non profit organization or government agency looking to relocate or expand? Come check out 2590 Ridge Avenue in Egg Harbor Twp. Situated on a massive parcel, this building lease opportunity consists of two huge rooms, along with an office and conference room. Upgraded heating, cooling and lighting alll in the process of being installed. Other features include two full bathrooms and kitchenette. Outside consists of a basketball court, yard, storage shed, bathroom and tons of parking. Located in a serene yet convenient setting. Must be a non profit organization or government agency to rent. Come check it out!