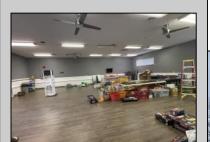

## **COMMENTS**

Amazing lease opportunity! Are you a non profit organization or government agency looking to relocate or expand? Come check out 2590 Ridge Avenue in Egg Harbor Twp. Situated on a massive parcel, this building lease opportunity consists of two huge rooms, along with an office and conference room. Upgraded heating, cooling and lighting all in the process of being installed. Other features include two full bathrooms and kitchenette. Outside consists of a basketball court, yard, storage shed, bathroom and tons of parking. Located in a serene yet convenient setting. Must be a non profit organization or government agency to rent. Come check it out!