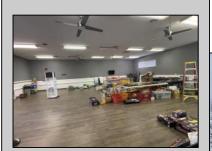

## **COMMENTS**

Amazing lease opportunity! Are you a non profit organization or government agency looking to relocate or expand? Come check out 2590 Ridge Avenue in Egg Harbor Twp. Situated on a massive parcel, this building lease opportunity consists of two huge rooms, along with an office and conference room. Upgraded heating, cooling and lighting alll in the process of being installed. Other features include two full bathrooms and kitchenette. Outside consists of a basketball court, yard, storage shed, bathroom and tons of parking. Located in a serene yet convenient setting. Must be a non profit organization or government agency to rent. Come check it out!