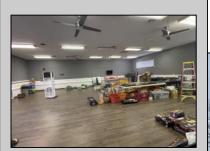

## **COMMENTS**

Amazing lease opportunity! Are you a non profit organization or government agency looking to relocate or expand? Come check out 2590 Ridge Avenue in Egg Harbor Twp. Situated on a massive parcel, this building lease opportunity consists of two huge rooms, along with an office and conference room. Upgraded heating, cooling and lighting all in the process of being installed. Other features include two full bathrooms and kitchenette. Outside consists of a basketball court, yard, storage shed, bathroom and tons of parking. Located in a serene yet convenient setting. Must be a non profit organization or government agency to rent. Come check it out!