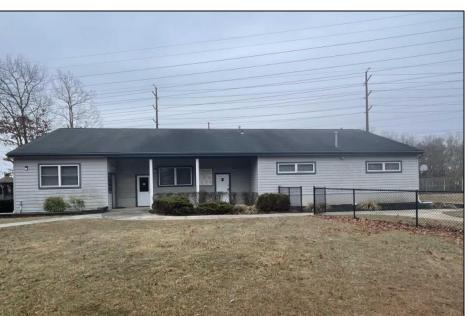

## COMMENTS

Amazing lease opportunity! Are you a non profit organization or government agency looking to relocate or expand? Come check out 2590 Ridge Avenue in Egg Harbor Twp. Situated on a massive parcel, this building lease opportunity consists of two huge rooms, along with an office and conference room. Upgraded heating, cooling and lighting alll in the process of being installed. Other features include two full bathrooms and kitchenette. Outside consists of a basketball court, yard, storage shed, bathroom and tons of parking. Located in a serene yet convenient setting. Must be a non profit organization or government agency to rent. Come check it out!