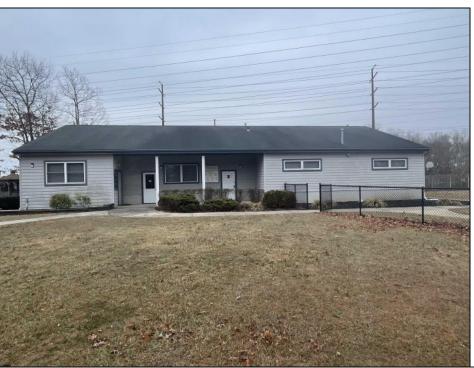

## **COMMENTS**

Amazing lease opportunity! Are you a non profit organization or government agency looking to relocate or expand? Come check out 2590 Ridge Avenue in Egg Harbor Twp. Situated on a massive parcel, this building lease opportunity consists of two huge rooms, along with an office and conference room. Upgraded heating, cooling and lighting all in the process of being installed. Other features include two full bathrooms and kitchenette. Outside consists of a basketball court, yard, storage shed, bathroom and tons of parking. Located in a serene yet convenient setting. Must be a non profit organization or government agency to rent. Come check it out!