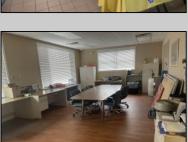

## **COMMENTS**

Amazing lease opportunity! Are you a non profit organization or government agency looking to relocate or expand? Come check out 2590 Ridge Avenue in Egg Harbor Twp. Situated on a massive parcel, this building lease opportunity consists of two huge rooms, along with an office and conference room. Upgraded heating, cooling and lighting all in the process of being installed. Other features include two full bathrooms and kitchenette. Outside consists of a basketball court, yard, storage shed, bathroom and tons of parking. Located in a serene yet convenient setting. Must be a non profit organization or government agency to rent. Come check it out!