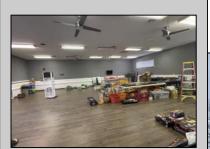

## **COMMENTS**

Amazing lease opportunity! Are you a non profit organization or government agency looking to relocate or expand? Come check out 2590 Ridge Avenue in Egg Harbor Twp. Situated on a massive parcel, this building lease opportunity consists of two huge rooms, along with an office and conference room. Upgraded heating, cooling and lighting all in the process of being installed. Other features include two full bathrooms and kitchenette. Outside consists of a basketball court, yard, storage shed, bathroom and tons of parking. Located in a serene yet convenient setting. Must be a non profit organization or government agency to rent. Come check it out!