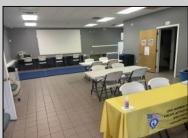

## **COMMENTS**

Amazing lease opportunity! Are you a non profit organization or government agency looking to relocate or expand? Come check out 2590 Ridge Avenue in Egg Harbor Twp. Situated on a massive parcel, this building lease opportunity consists of two huge rooms, along with an office and conference room. Upgraded heating, cooling and lighting all in the process of being installed. Other features include two full bathrooms and kitchenette. Outside consists of a basketball court, yard, storage shed, bathroom and tons of parking. Located in a serene yet convenient setting. Must be a non profit organization or government agency to rent. Come check it out!