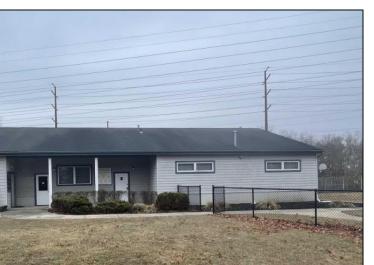

## **COMMENTS**

Amazing lease opportunity! Are you a non profit organization or government agency looking to relocate or expand? Come check out 2590 Ridge Avenue in Egg Harbor Twp. Situated on a massive parcel, this building lease opportunity consists of two huge rooms, along with an office and conference room. Upgraded heating, cooling and lighting all in the process of being installed. Other features include two full bathrooms and kitchenette. Outside consists of a basketball court, yard, storage shed, bathroom and tons of parking. Located in a serene yet convenient setting. Must be a non profit organization or government agency to rent. Come check it out!