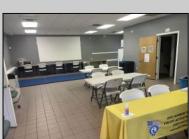

## **COMMENTS**

Amazing lease opportunity! Are you a non profit organization or government agency looking to relocate or expand? Come check out 2590 Ridge Avenue in Egg Harbor Twp. Situated on a massive parcel, this building lease opportunity consists of two huge rooms, along with an office and conference room. Upgraded heating, cooling and lighting all in the process of being installed. Other features include two full bathrooms and kitchenette. Outside consists of a basketball court, yard, storage shed, bathroom and tons of parking. Located in a serene yet convenient setting. Must be a non profit organization or government agency to rent. Come check it out!