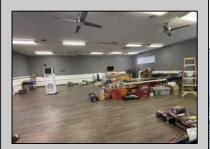

## **COMMENTS**

Amazing lease opportunity! Are you a non profit organization or government agency looking to relocate or expand? Come check out 2590 Ridge Avenue in Egg Harbor Twp. Situated on a massive parcel, this building lease opportunity consists of two huge rooms, along with an office and conference room. Upgraded heating, cooling and lighting all in the process of being installed. Other features include two full bathrooms and kitchenette. Outside consists of a basketball court, yard, storage shed, bathroom and tons of parking. Located in a serene yet convenient setting. Must be a non profit organization or government agency to rent. Come check it out!