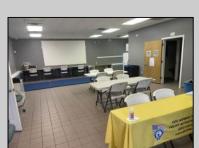

## **COMMENTS**

Amazing lease opportunity! Are you a non profit organization or government agency looking to relocate or expand? Come check out 2590 Ridge Avenue in Egg Harbor Twp. Situated on a massive parcel, this building lease opportunity consists of two huge rooms, along with an office and conference room. Upgraded heating, cooling and lighting alll in the process of being installed. Other features include two full bathrooms and kitchenette. Outside consists of a basketball court, yard, storage shed, bathroom and tons of parking. Located in a serene yet convenient setting. Must be a non profit organization or government agency to rent. Come check it out!