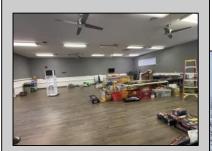

## **COMMENTS**

Amazing lease opportunity! Are you a non profit organization or government agency looking to relocate or expand? Come check out 2590 Ridge Avenue in Egg Harbor Twp. Situated on a massive parcel, this building lease opportunity consists of two huge rooms, along with an office and conference room. Upgraded heating, cooling and lighting alll in the process of being installed. Other features include two full bathrooms and kitchenette. Outside consists of a basketball court, yard, storage shed, bathroom and tons of parking. Located in a serene yet convenient setting. Must be a non profit organization or government agency to rent. Come check it out!