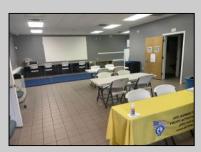

## **COMMENTS**

Amazing lease opportunity! Are you a non profit organization or government agency looking to relocate or expand? Come check out 2590 Ridge Avenue in Egg Harbor Twp. Situated on a massive parcel, this building lease opportunity consists of two huge rooms, along with an office and conference room. Upgraded heating, cooling and lighting alll in the process of being installed. Other features include two full bathrooms and kitchenette. Outside consists of a basketball court, yard, storage shed, bathroom and tons of parking. Located in a serene yet convenient setting. Must be a non profit organization or government agency to rent. Come check it out!