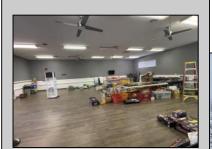

## **COMMENTS**

Amazing lease opportunity! Are you a non profit organization or government agency looking to relocate or expand? Come check out 2590 Ridge Avenue in Egg Harbor Twp. Situated on a massive parcel, this building lease opportunity consists of two huge rooms, along with an office and conference room. Upgraded heating, cooling and lighting alll in the process of being installed. Other features include two full bathrooms and kitchenette. Outside consists of a basketball court, yard, storage shed, bathroom and tons of parking. Located in a serene yet convenient setting. Must be a non profit organization or government agency to rent. Come check it out!