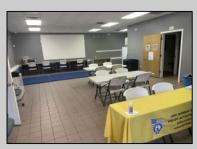

## **COMMENTS**

Amazing lease opportunity! Are you a non profit organization or government agency looking to relocate or expand? Come check out 2590 Ridge Avenue in Egg Harbor Twp. Situated on a massive parcel, this building lease opportunity consists of two huge rooms, along with an office and conference room. Upgraded heating, cooling and lighting all in the process of being installed. Other features include two full bathrooms and kitchenette. Outside consists of a basketball court, yard, storage shed, bathroom and tons of parking. Located in a serene yet convenient setting. Must be a non profit organization or government agency to rent. Come check it out!