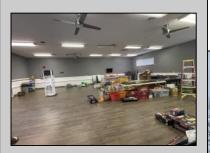

## **COMMENTS**

Amazing lease opportunity! Are you a non profit organization or government agency looking to relocate or expand? Come check out 2590 Ridge Avenue in Egg Harbor Twp. Situated on a massive parcel, this building lease opportunity consists of two huge rooms, along with an office and conference room. Upgraded heating, cooling and lighting all in the process of being installed. Other features include two full bathrooms and kitchenette. Outside consists of a basketball court, yard, storage shed, bathroom and tons of parking. Located in a serene yet convenient setting. Must be a non profit organization or government agency to rent. Come check it out!