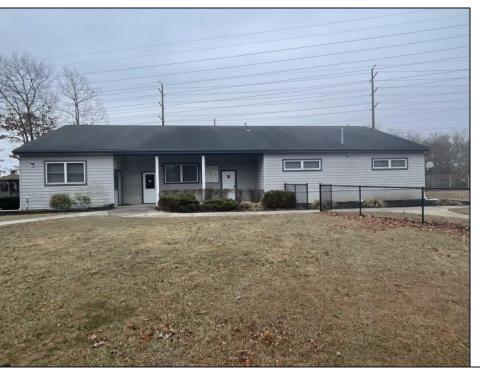

## **COMMENTS**

Amazing lease opportunity! Are you a non profit organization or government agency looking to relocate or expand? Come check out 2590 Ridge Avenue in Egg Harbor Twp. Situated on a massive parcel, this building lease opportunity consists of two huge rooms, along with an office and conference room. Upgraded heating, cooling and lighting all in the process of being installed. Other features include two full bathrooms and kitchenette. Outside consists of a basketball court, yard, storage shed, bathroom and tons of parking. Located in a serene yet convenient setting. Must be a non profit organization or government agency to rent. Come check it out!

| PROPEI   | RTY DETAILS        |
|----------|--------------------|
| <br>DI-1 | Last and a set and |

Exterior ParkingGarage InteriorFeatures Heating
Vinyl 11 or More Spaces Storage Forced Air
Off Street Gas-Natural
Paved

Cooling Water Sewer
Central Public Public Sewer

Ask for Cynthia Balles
Berger Realty Inc
3160 Asbury Avenue, Ocean City
Call: 609-399-0076
Email to: cyn@bergerrealty.com