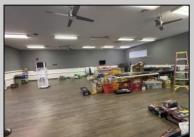

## **COMMENTS**

Amazing lease opportunity! Are you a non profit organization or government agency looking to relocate or expand? Come check out 2590 Ridge Avenue in Egg Harbor Twp. Situated on a massive parcel, this building lease opportunity consists of two huge rooms, along with an office and conference room. Upgraded heating, cooling and lighting all in the process of being installed. Other features include two full bathrooms and kitchenette. Outside consists of a basketball court, yard, storage shed, bathroom and tons of parking. Located in a serene yet convenient setting. Must be a non profit organization or government agency to rent. Come check it out!