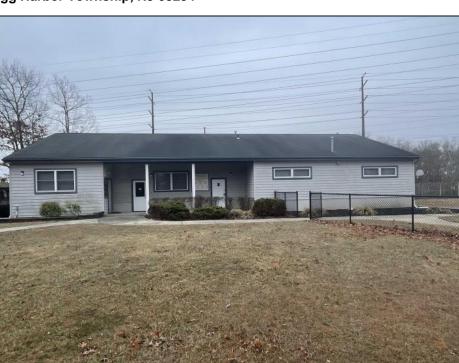

## **COMMENTS**

Amazing lease opportunity! Are you a non profit organization or government agency looking to relocate or expand? Come check out 2590 Ridge Avenue in Egg Harbor Twp. Situated on a massive parcel, this building lease opportunity consists of two huge rooms, along with an office and conference room. Upgraded heating, cooling and lighting all in the process of being installed. Other features include two full bathrooms and kitchenette. Outside consists of a basketball court, yard, storage shed, bathroom and tons of parking. Located in a serene yet convenient setting. Must be a non profit organization or government agency to rent. Come check it out!