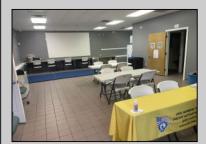

## COMMENTS

Amazing lease opportunity! Are you a non profit organization or government agency looking to relocate or expand? Come check out 2590 Ridge Avenue in Egg Harbor Twp. Situated on a massive parcel, this building lease opportunity consists of two huge rooms, along with an office and conference room. Upgraded heating, cooling and lighting all in the process of being installed. Other features include two full bathrooms and kitchenette. Outside consists of a basketball court, yard, storage shed, bathroom and tons of parking. Located in a serene yet convenient setting. Must be a non profit organization or government agency to rent. Come check it out!