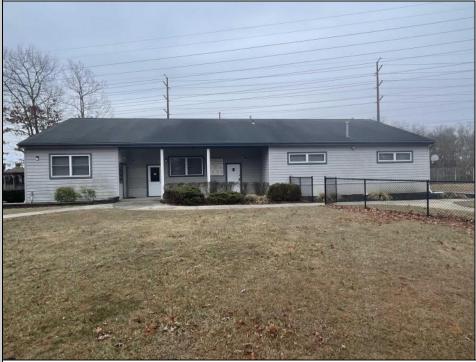

## COMMENTS

Amazing lease opportunity! Are you a non profit organization or government agency looking to relocate or expand? Come check out 2590 Ridge Avenue in Egg Harbor Twp. Situated on a massive parcel, this building lease opportunity consists of two huge rooms, along with an office and conference room. Upgraded heating, cooling and lighting all in the process of being installed. Other features include two full bathrooms and kitchenette. Outside consists of a basketball court, yard, storage shed, bathroom and tons of parking. Located in a serene yet convenient setting. Must be a non profit organization or government agency to rent. Come check it out!