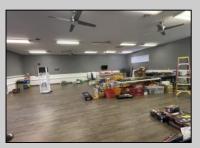

## COMMENTS

Amazing lease opportunity! Are you a non profit organization or government agency looking to relocate or expand? Come check out 2590 Ridge Avenue in Egg Harbor Twp. Situated on a massive parcel, this building lease opportunity consists of two huge rooms, along with an office and conference room. Upgraded heating, cooling and lighting all in the process of being installed. Other features include two full bathrooms and kitchenette. Outside consists of a basketball court, yard, storage shed, bathroom and tons of parking. Located in a serene yet convenient setting. Must be a non profit organization or government agency to rent. Come check it out!