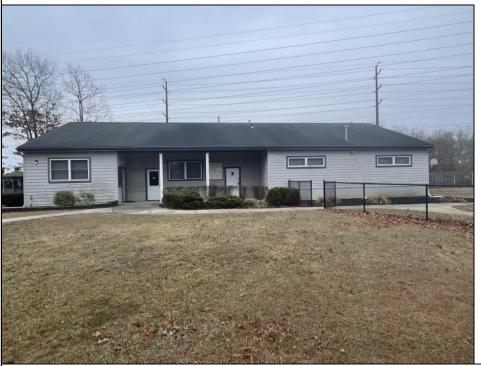

## **COMMENTS**

Amazing lease opportunity! Are you a non profit organization or government agency looking to relocate or expand? Come check out 2590 Ridge Avenue in Egg Harbor Twp. Situated on a massive parcel, this building lease opportunity consists of two huge rooms, along with an office and conference room. Upgraded heating, cooling and lighting all in the process of being installed. Other features include two full bathrooms and kitchenette. Outside consists of a basketball court, yard, storage shed, bathroom and tons of parking. Located in a serene yet convenient setting. Must be a non profit organization or government agency to rent. Come check it out!