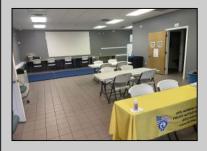

## **COMMENTS**

Amazing lease opportunity! Are you a non profit organization or government agency looking to relocate or expand? Come check out 2590 Ridge Avenue in Egg Harbor Twp. Situated on a massive parcel, this building lease opportunity consists of two huge rooms, along with an office and conference room. Upgraded heating, cooling and lighting all in the process of being installed. Other features include two full bathrooms and kitchenette. Outside consists of a basketball court, yard, storage shed, bathroom and tons of parking. Located in a serene yet convenient setting. Must be a non profit organization or government agency to rent. Come check it out!