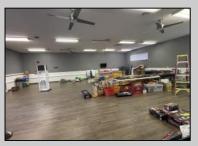

## COMMENTS

Amazing lease opportunity! Are you a non profit organization or government agency looking to relocate or expand? Come check out 2590 Ridge Avenue in Egg Harbor Twp. Situated on a massive parcel, this building lease opportunity consists of two huge rooms, along with an office and conference room. Upgraded heating, cooling and lighting all in the process of being installed. Other features include two full bathrooms and kitchenette. Outside consists of a basketball court, yard, storage shed, bathroom and tons of parking. Located in a serene yet convenient setting. Must be a non profit organization or government agency to rent. Come check it out!