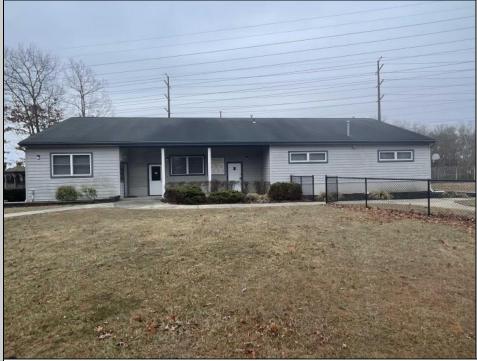

## COMMENTS

Amazing lease opportunity! Are you a non profit organization or government agency looking to relocate or expand? Come check out 2590 Ridge Avenue in Egg Harbor Twp. Situated on a massive parcel, this building lease opportunity consists of two huge rooms, along with an office and conference room. Upgraded heating, cooling and lighting all in the process of being installed. Other features include two full bathrooms and kitchenette. Outside consists of a basketball court, yard, storage shed, bathroom and tons of parking. Located in a serene yet convenient setting. Must be a non profit organization or government agency to rent. Come check it out!