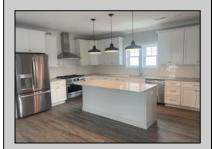

## **COMMENTS**

Great location with a great price. Single family new construction. Six spacious bedrooms with 3.5 well appointed bathrooms. Grand front entrance. Great views from 2nd floor and 3rd floor decks. Two car garage with plenty of parking behind main garages with rear driveway access. Ground floor has plenty of room for storage with an additional room for added storage. A must see!

| PROPERTY DETAILS                      |                                  |                        |                                |
|---------------------------------------|----------------------------------|------------------------|--------------------------------|
| Exterior                              | OutsideFeatures Outside Shower   | ParkingGarage          | OtherRooms                     |
| Vinyl                                 |                                  | Two Car                | Dining Area                    |
| InteriorFeatures<br>Cathedral Ceiling | AppliancesIncluded<br>Dishwasher | Heating<br>Gas-Natural | Cooling<br>Central<br>Electric |
| HotWater                              | Water                            | Sewer                  |                                |
| Gas                                   | Public                           | Public Sewer           |                                |