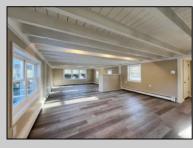

## COMMENTS

Renovated 4 Bed/2 Bath 2-Story Home offers a massive great room, updated kitchen with brand new stainless steel appliances and granite counters open to a dining area with access to the back yard. Comfortable Bedrooms! Both full baths are outfitted with new single vanities and soaking tub/shower combos. Partial unfinished basement. Inviting front deck, fenced-in inground pool, sheds and a 2-car detached garage with plenty of storage space. This home sits on 1.8 acres. This is a Fannie Mae HomePath Property!!