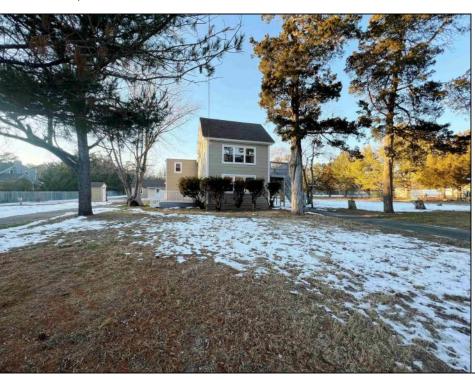

## COMMENTS

Renovated 4 Bed/2 Bath 2-Story Home offers a massive great room, updated kitchen with brand new stainless steel appliances and granite counters open to a dining area with access to the back yard. Comfortable Bedrooms! Both full baths are outfitted with new single vanities and soaking tub/shower combos. Partial unfinished basement. Inviting front deck, fenced-in inground pool, sheds and a 2-car detached garage with plenty of storage space. This home sits on 1.8 acres. This is a Fannie Mae HomePath Property!!