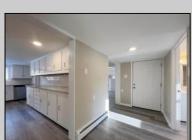

## COMMENTS

Renovated 4 Bed/2 Bath 2-Story Home offers a massive great room, updated kitchen with brand new stainless steel appliances and granite counters open to a dining area with access to the back yard. Comfortable Bedrooms! Both full baths are outfitted with new single vanities and soaking tub/shower combos. Partial unfinished basement. Inviting front deck, fenced-in inground pool, sheds and a 2-car detached garage with plenty of storage space. This home sits on 1.8 acres. This is a Fannie Mae HomePath Property!!

| PROPERTY DETAILS |                                                                  |                                   |                                                           |                                                                        |
|------------------|------------------------------------------------------------------|-----------------------------------|-----------------------------------------------------------|------------------------------------------------------------------------|
|                  | OutsideFeatures<br>Deck<br>Fenced Yard<br>Pool-In Ground<br>Shed | ParkingGarage<br>Detached Garage  | OtherRooms<br>Dining Area<br>Eat In Kitchen<br>Great Room | InteriorFeatures<br>Kitchen Center Island<br>Storage<br>Walk In Closet |
|                  | AppliancesIncluded<br>Dishwasher<br>Electric Stove               | Basement<br>Partial<br>Unfinished | Heating<br>Baseboard<br>Electric<br>Gas-Natural           | HotWater<br>Electric                                                   |