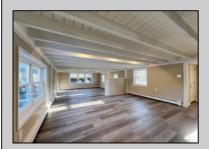

## COMMENTS

Renovated 4 Bed/2 Bath 2-Story Home offers a massive great room, updated kitchen with brand new stainless steel appliances and granite counters open to a dining area with access to the back yard. Comfortable Bedrooms! Both full baths are outfitted with new single vanities and soaking tub/shower combos. Partial unfinished basement. Inviting front deck, fenced-in inground pool, sheds and a 2-car detached garage with plenty of storage space. This home sits on 1.8 acres. This is a Fannie Mae HomePath Property!!

| PROPERTY DETAILS |                                                                  |                                   |                                                           |                                                                        |
|------------------|------------------------------------------------------------------|-----------------------------------|-----------------------------------------------------------|------------------------------------------------------------------------|
|                  | OutsideFeatures<br>Deck<br>Fenced Yard<br>Pool-In Ground<br>Shed | ParkingGarage<br>Detached Garage  | OtherRooms<br>Dining Area<br>Eat In Kitchen<br>Great Room | InteriorFeatures<br>Kitchen Center Island<br>Storage<br>Walk In Closet |
|                  | AppliancesIncluded<br>Dishwasher<br>Electric Stove               | Basement<br>Partial<br>Unfinished | Heating<br>Baseboard<br>Electric<br>Gas-Natural           | HotWater<br>Electric                                                   |