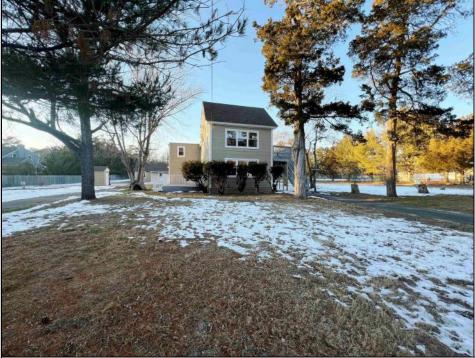

## COMMENTS

Renovated 4 Bed/2 Bath 2-Story Home offers a massive great room, updated kitchen with brand new stainless steel appliances and granite counters open to a dining area with access to the back yard. Comfortable Bedrooms! Both full baths are outfitted with new single vanities and soaking tub/shower combos. Partial unfinished basement. Inviting front deck, fenced-in inground pool, sheds and a 2-car detached garage with plenty of storage space. This home sits on 1.8 acres. This is a Fannie Mae HomePath Property!! **PROPERTY DETAILS** 

| OutsideFeatures |
|-----------------|
| Deck            |
| Fenced Yard     |
| Pool-In Ground  |
| Shed            |

AppliancesIncluded

Dishwasher

Electric Stove

ParkingGarage C Detached Garage E E

Basement