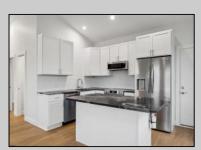

## **COMMENTS**

Welcome to your dream home! This charming new construction barndo offers the perfect blend of rustic appeal and modern amenities. Nestled in a tranquil setting, this property features expansive windows to capture breathtaking sunset views you can enjoy every evening. Inside, you'll find a thoughtfully designed open-concept layout that maximizes space and functionality. The sleek finishes complement the barn-inspired design, with high ceilings and plenty of natural light flooding the interior. Step outside onto the large deck, where you can unwind while soaking in the colors of the sunset over the horizon. Whether you\'re enjoying a peaceful evening or hosting a gathering, this space will become your favorite place to relax. This home offers a perfect blend of privacy, comfort, and natural beauty. Don't miss out on this opportunity to make this stunning sunset-view barndo your new home!

**PROPERTY DETAILS** OutsideFeatures ParkingGarage OtherRooms Exterior Eat In Kitchen See Remarks One Car Deck

InteriorFeatures AppliancesIncluded AlsoIncluded **Basement** Cathedral Ceiling Dishwasher Blinds Outside Entrance Kitchen Center Island