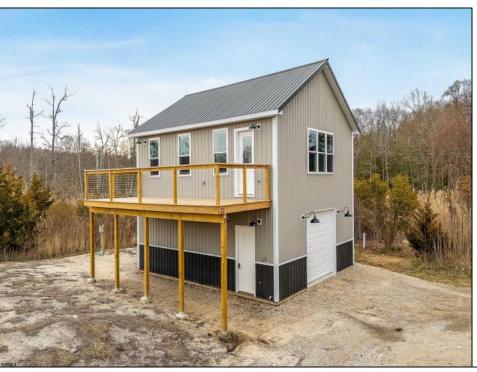

## **COMMENTS**

Welcome to your dream home! This charming new construction barndo offers the perfect blend of rustic appeal and modern amenities. Nestled in a tranquil setting, this property features expansive windows to capture breathtaking sunset views you can enjoy every evening. Inside, you'll find a thoughtfully designed open-concept layout that maximizes space and functionality. The sleek finishes complement the barn-inspired design, with high ceilings and plenty of natural light flooding the interior. Step outside onto the large deck, where you can unwind while soaking in the colors of the sunset over the horizon. Whether you\'re enjoying a peaceful evening or hosting a gathering, this space will become your favorite place to relax. This home offers a perfect blend of privacy, comfort, and natural beauty. Don't miss out on this opportunity to make this stunning sunset-view barndo your new home!