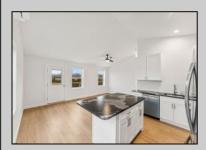

## **COMMENTS**

Welcome to your dream home! This charming new construction barndo offers the perfect blend of rustic appeal and modern amenities. Nestled in a tranquil setting, this property features expansive windows to capture breathtaking sunset views you can enjoy every evening. Inside, you'll find a thoughtfully designed open-concept layout that maximizes space and functionality. The sleek finishes complement the barn-inspired design, with high ceilings and plenty of natural light flooding the interior. Step outside onto the large deck, where you can unwind while soaking in the colors of the sunset over the horizon. Whether you\'re enjoying a peaceful evening or hosting a gathering, this space will become your favorite place to relax. This home offers a perfect blend of privacy, comfort, and natural beauty. Don't miss out on this opportunity to make this stunning sunset-view barndo your new home!

**PROPERTY DETAILS** OutsideFeatures ParkingGarage OtherRooms Exterior Eat In Kitchen See Remarks One Car Deck

InteriorFeatures AppliancesIncluded AlsoIncluded **Basement** Cathedral Ceiling Dishwasher Blinds Outside Entrance Kitchen Center Island