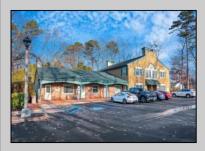

## **COMMENTS**

Move-in ready 2,614 sq. ft. commercial condo ideal for medical or professional office use. This ground-floor unit offers easy access and features 8 private exam rooms or offices, 3 bathrooms, a spacious central common area, a welcoming waiting area, and a dedicated reception desk. Ample shared parking ensures convenience for clients and staff. Located on New Rd (Route 9) near commercial businesses, dining, and other professional and medical offices, this space provides a prime location for your business.