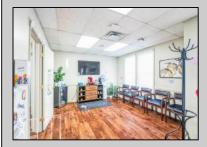

## **COMMENTS**

Move-in ready 2,614 sq. ft. commercial condo ideal for medical or professional office use. This ground-floor unit offers easy access and features 8 private exam rooms or offices, 3 bathrooms, a spacious central common area, a welcoming waiting area, and a dedicated reception desk. Ample shared parking ensures convenience for clients and staff. Located on New Rd (Route 9) near commercial businesses, dining, and other professional and medical offices, this space provides a prime location for your business.