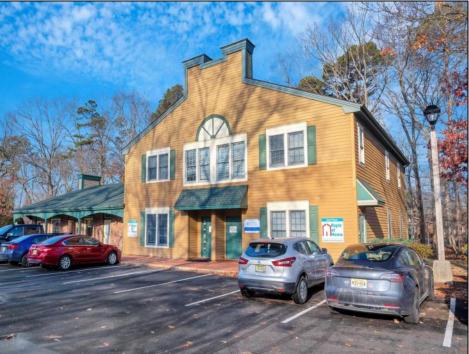

## **COMMENTS**

Move-in ready 2,614 sq. ft. commercial condo ideal for medical or professional office use. This ground-floor unit offers easy access and features 8 private exam rooms or offices, 3 bathrooms, a spacious central common area, a welcoming waiting area, and a dedicated reception desk. Ample shared parking ensures convenience for clients and staff. Located on New Rd (Route 9) near commercial businesses, dining, and other professional and medical offices, this space provides a prime location for your business.